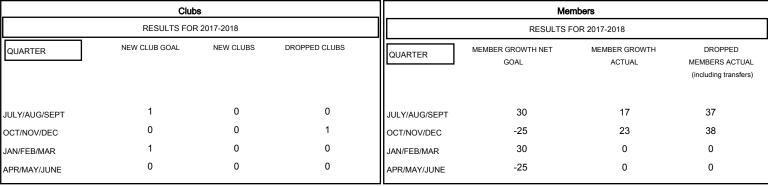

## GOALS AND ACTUAL NEW CLUBS CUMULATIVE

## GOALS AND ACTUAL MEMBERS CUMULATIVE

| - <b>■</b> - мег | MBER GROWTH N  | ET GOAL      |   |
|------------------|----------------|--------------|---|
| -●- ME           | MBER GROWTH A  | CTUAL        |   |
| - 🛦 - LA         | ST YEAR MEMBER | RSHIP ACTUAL |   |
|                  |                |              |   |
|                  |                |              |   |
|                  |                |              | _ |

| DROPPED CLUBS: 1 |    |
|------------------|----|
| DROPPED MEMBERS  |    |
| DECEASED         | 6  |
| CLUB CANCELLED   | 18 |
| OTHER            | 51 |
| TOTAL            | 75 |

| 17 CLUBS OF 45 ADDED 1 OR MORE |  |
|--------------------------------|--|
| NEW MEMBERS                    |  |
|                                |  |
|                                |  |