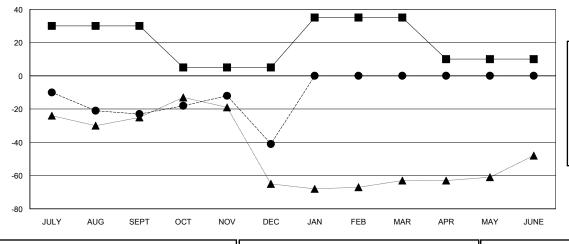

## GOALS AND ACTUAL MEMBERS CUMULATIVE

| - <b>■</b> - мег | MBER GROWTH N  | ET GOAL      |   |
|------------------|----------------|--------------|---|
| -●- ME           | MBER GROWTH A  | CTUAL        |   |
| - 🛦 - LA         | ST YEAR MEMBER | RSHIP ACTUAL |   |
|                  |                |              |   |
|                  |                |              |   |
|                  |                |              | _ |